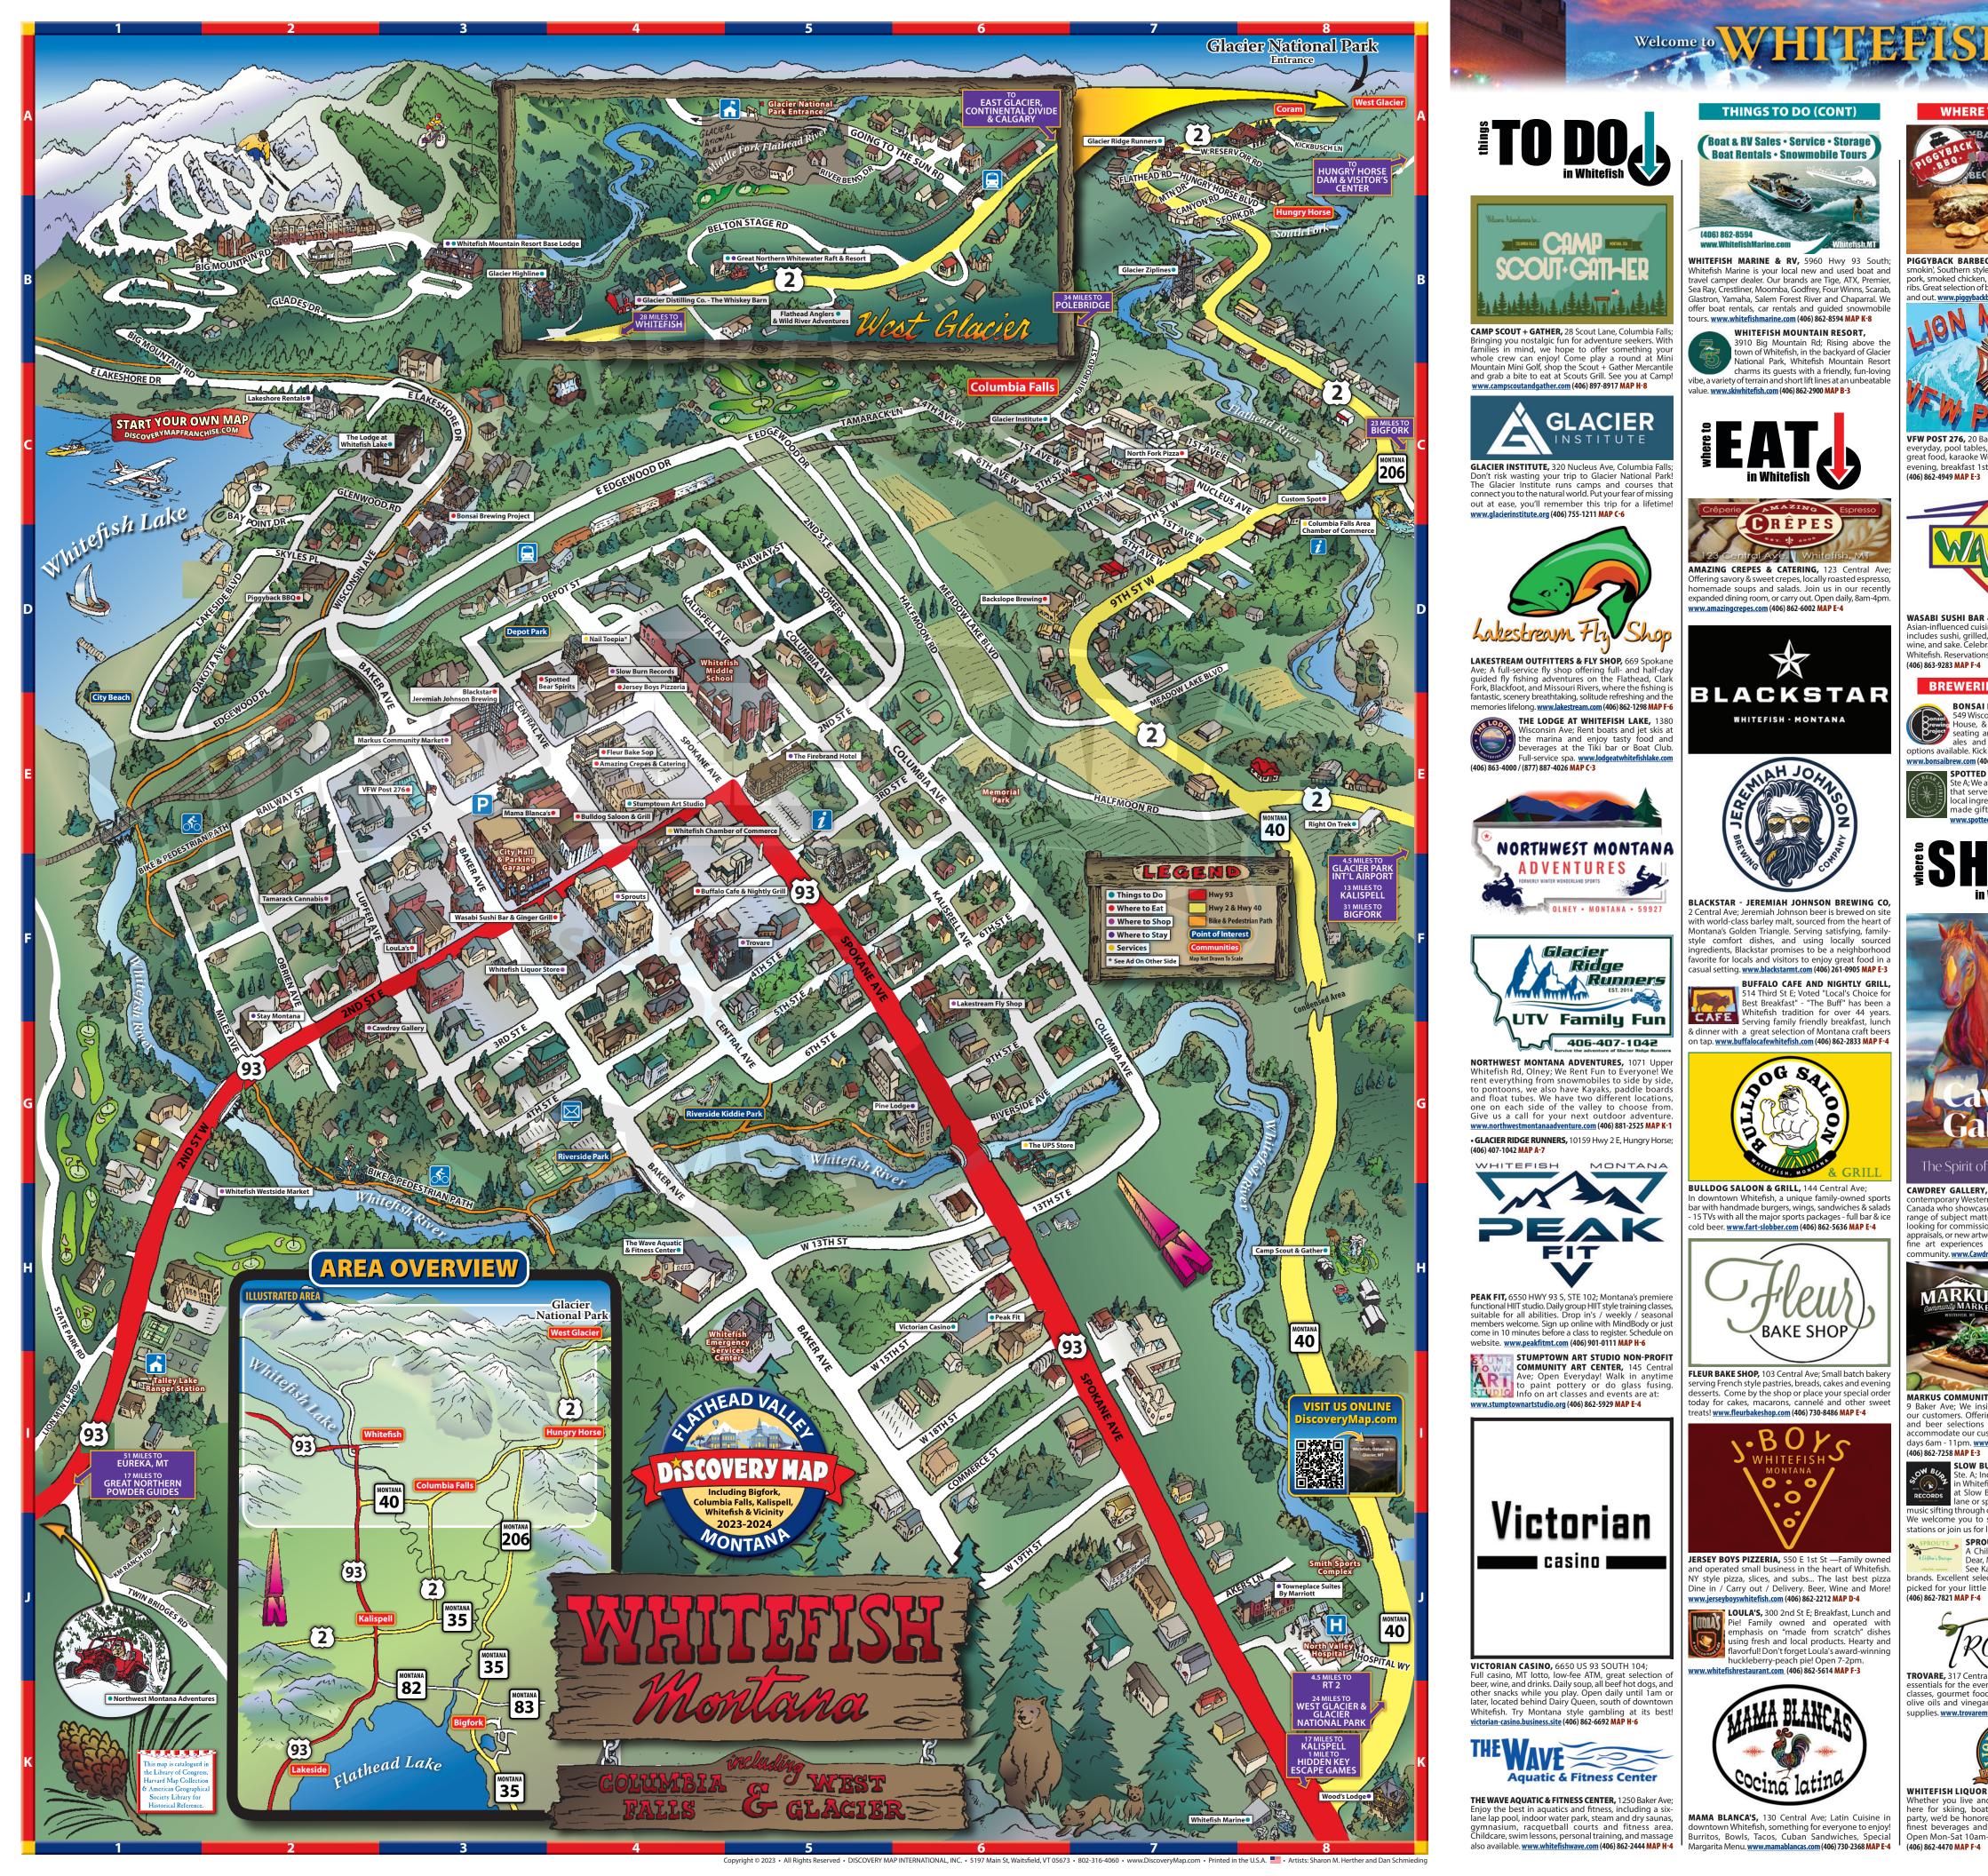

WHITEFISH WESTSIDE MARKET, 145 W Second St Locally owned and operated market/ gas station just lots of snacks and grocery items. Hot Breakfast/ Lunch. turing donuts and bagels by The Spot and Chester's ous Fried Chicken! (406) 862-4535 MAP H-2

stop shop for all your packing, shipping mailing and printing services. Color, Blac Mail box and parcel receiving. Located nd White, Blueprint color wide format behind Walgreens. store2029@theupsstore.com (406) 862-8300 MAP G-6

Chamber of Commerce WHITEFISH CHAMBER OF COMMERCE, 505 Eas econd St; Stop by the chamber's Visitor Information Center and inquire about where to eat, sleep, play and events. Also, maps and local business and relocation information. www.whitefishchamber.org (406) 862-3501 MAP E-4

THE FIREBRAND HOTEL, 650 E 3rd S Boutique lodging located in the heart of downtown Whitefish, where sophistication of service and amenities meets Montana's adventurous spirit. Luxurious suites, restaurant, on-site spa, rooftop patio, pet friendly. www.firebrandhotel.com (844) 863-1900 MAP E-5

AREA CHAMBER OF COMMER COLUMBIA FALLS AREA CHAMBER OF COMMERCE, 233 13th St E; Columbia Falls is in the northeast corner of the Flathead Valley in Northwest Montana, just 20 minutes from Glacier National Park. Columbia Falls is CUSTOM SPOT, 350 US Hwy 2, Columbia Falls; All your full of small businesses with charming owners and custom, on demand printed shirts, hats and all kinds of employees. Request a visitors packet from the Chamber  $\, {\sf I} \,$  souvenirs right in Columbia Falls on the way to Glaci

online at <u>www.columbiafallschamber.org</u> (406) 892-2072 MAP C-8 National Park! <u>www.customMontana.com</u> (406) 200-8559 MAP C

to Glacie

FLATHEAD ANGLERS & WILD RIVER ADVENTURES 1900 Hwy 2 E, West Glacier; We offer whitewater raftin west of downtown.Fuel/ Fine Wines/ Beer/ Seafood/ scenic floats, guided fly-fishing & horseback riding! Join us for a half-day, full-day or multi-day adventure www.riverwild.com (406) 387-9453 / (800) 700-7056 MAP B-5

GLACIER HIGHLINE, 10167 Hwy 2 E, Coram; High-Flying Family Adventure just minutes fron alacier. 50+ High and Low Ropes Course Activities, 250' ip Line, Climbing Wall, 80' Inflatable Obstacle Course, Inflatable Waterslide and swimming pond. Enjoy coffee nd food by our pool at the Tower Grill! Open Monday aturday 9am-7pm May through September ww.glacierhighline.com (406) 387-5007 MAP B-3

GLACIER ZIPLINES, 7840 Hwy 2 E, Columbia Fa Come see why we're TripAdvisor's #1 activity in olumbia Falls! Glacier Ziplines is located just west of lacier National Park in Montana. <u>www.glacierziplines.com</u> (406) 892-8020 MAP B-7

GREAT NORTHERN WHITEWATER RAFT & RESORT, 2127 Hwy 2 E, West Glacier; Enjoy a complete Montar acation experience close to Glacier National Park Ve offer whitewater rafting, guided fly fishing and raordinary lodging all in one location. ww.greatnorthernresort.com (800) 735-7897 MAP B-5

Your Doorway to the Backcountry RIGHTONTREK, 5626 US HWY 2, Columbia Falls; htOnTrek makes epic adventures more accessible to veryone by combining amazing rental backpacking camping and hiking gear, with in-depth information from our quality, fully equipped condos, cabins, or about wilderness destinations, expertly-designe vacation homes on Whitefish Lake and other locations in backpacking itineraries and amazing backcountry trail Glacier Country. www.lakeshorerentals.us (877) 817-3012 MAP C-2 meals. The Wilderness Edge provides 24/7 onsite sel service gear rental, trail meals, wilderness essentials vending, wifi and charging stations for all types of Aontana explorers. www.rightontrek.com (406) 309-3479 MAP E-

BACKSLOPE BREWING, 1107 9th St W, Columbia Falls; njoy delicious local beer, fresh food, and views of the ountains in a family friendly environment, serving lunch and dinner, outside beer garden seating available. ww.backslopebrewing.com (406) 897-2850 MAP D-6

GLACIER DISTILLING COMPANY, 10237 Hwy 2 E. Corar andcrafted Montana whiskeys and fine spirits made from local grains. Distilled and bottled in the heart of lacier Country. Tastings and bottle sales daily in the Whiskey Barn. Open 12-8pm. <u>www.glacierdistilling.com</u> (406) 387-9887 MAP B-4

NORTH FORK PIZZA, 605 Nucleus Ave, Columbia Falls Pelicious End to Your Glacier Adventure! Dine In, Take Out, Delivery! Pizza, Wings, Calzones, Strombolis, & alads! Full Menu at www.northforkpizza.com (406) 897-5000 MAP C-7