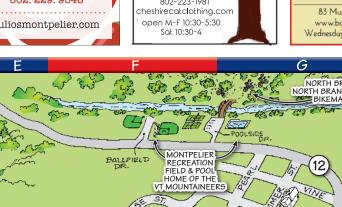

dings.

AVENUE

PURSUANT TO A LICENSE FROM DISCOVERY MAP INTERNATIONAL, INC

SPONSORED BY, OR ENDORSED BY ANY

NORTH & SOU MAP CONTINUES

ON OTHER SIDE

AT [6], L1

RIVER