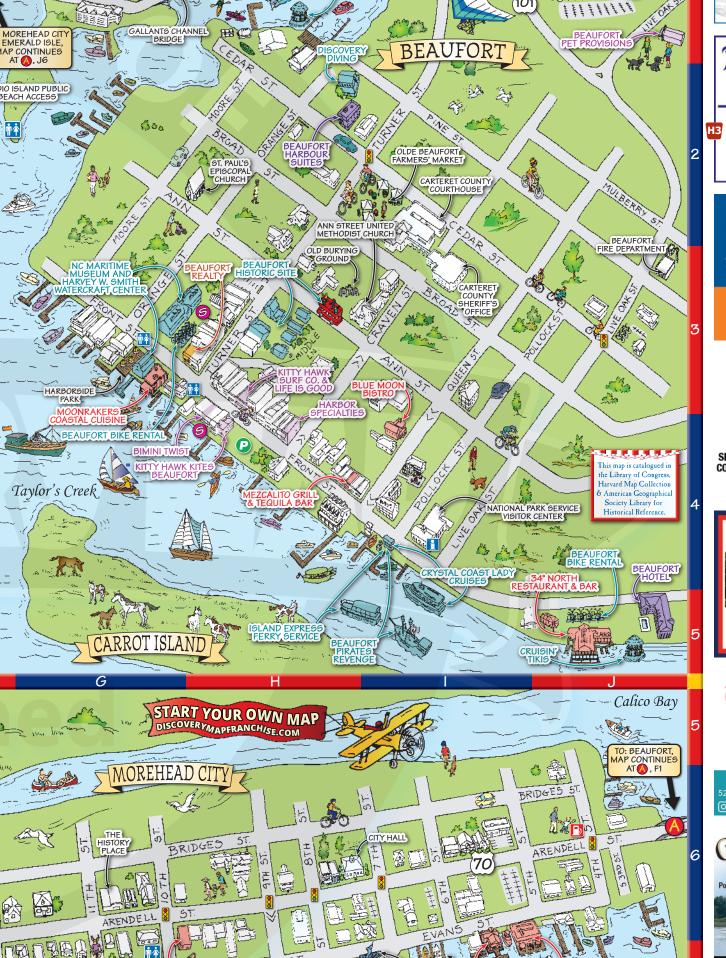

ISHED BY PINECONE PUBLISHING LLC • PO BOX 14482, NEW BERN, NC 2856

\* SEE AD ON OTHER SIDE

RYSTAL COAS

DISCOVERY MAP

GRID LOCATORS & LABELS ~

Neuse River

BIMINITWISTBEAUFORT.COM

325 Front St, Beaufort