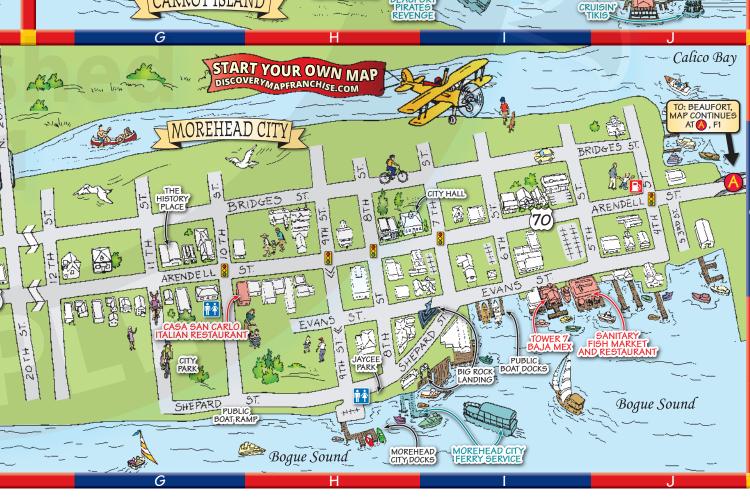

ISHED BY PINECONE PUBLISHING LLC • PO BOX 14482, NEW BERN, NC 2856

\* SEE AD ON OTHER SIDE

RYSTAL COAS

DISCOVERY MAP

GRID LOCATORS & LABELS ~

Neuse River

BIMINITWISTBEAUFORT.COM

325 Front St, Beaufort