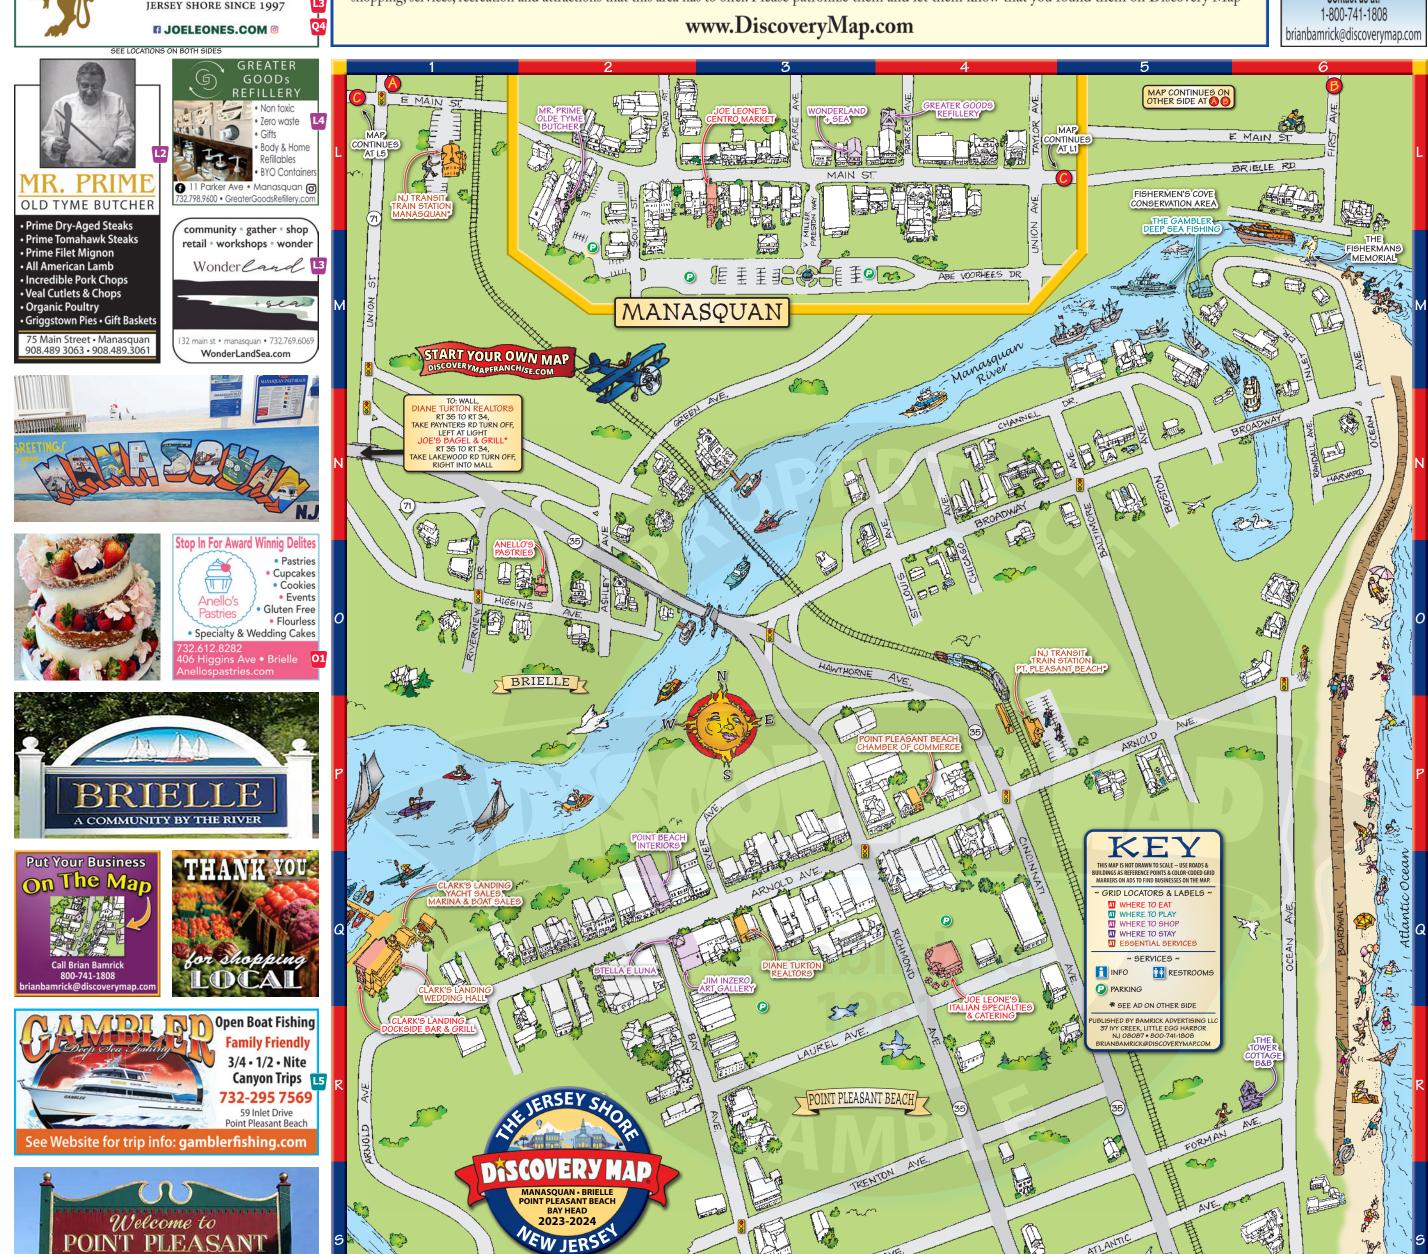

## Enjoy The Jersey Shore Area!

Discovery Map® of The Jersey Shore is made possible by the fine businesses that support it through advertising. Use it to find the very best dining, lodging, shopping, services, recreation and attractions that this area has to offer. Please patronize them and let them know that you found them on Discovery Map®