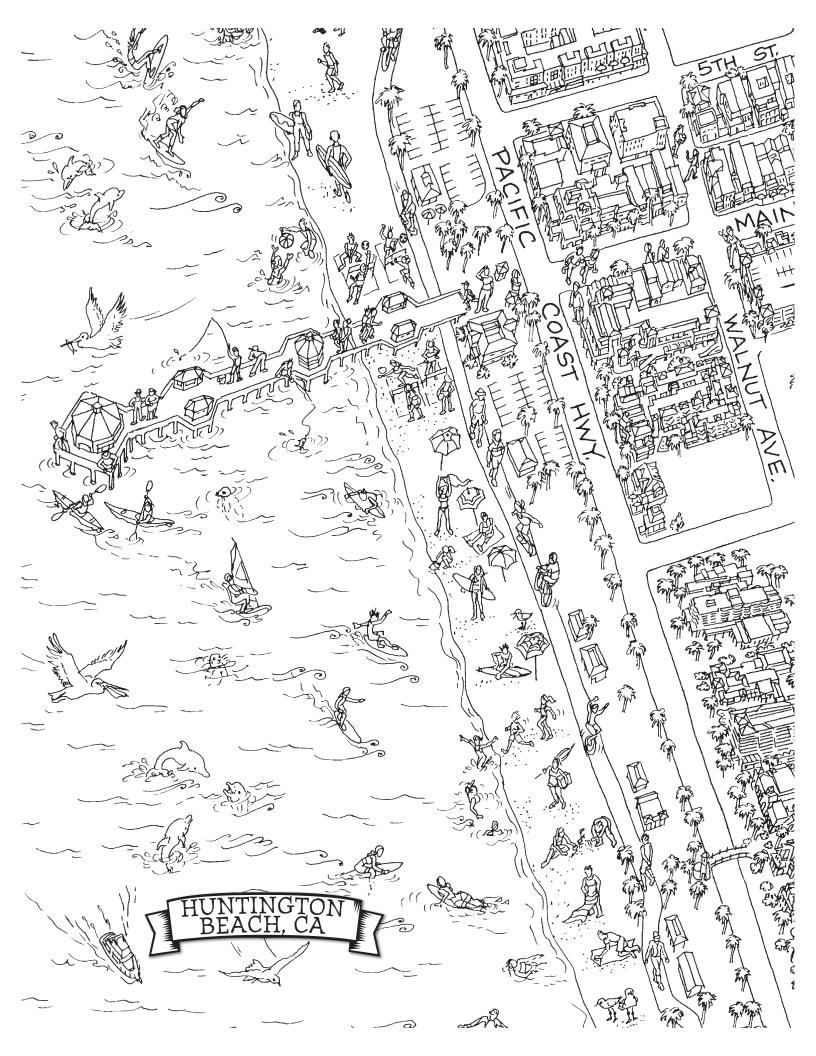

WA WALL











WE'D LOVE TO SEE YOUR WORK! SHARE YOUR COLORED PAGES ON OUR FACEBOOK PAGE, OR ON INSTAGRAM USING THE HASHTAG #DISCOVERYMAP











## (NOUN)\*

- 1. NAVIGATION. A CIRCLE DIVIDED INTO 32 POINTS OR 360° NUMBERED CLOCKWISE FROM TRUE OR MAGNETIC NORTH, PRINTED ON A CHART OR THE LIKE AS A MEANS OF DETERMINING THE COURSE OF A VESSEL OR AIRCRAFT.
- 2. A SIMILAR DESIGN, OFTEN ORNAMENTED, USED ON MAPS TO INDICATE THE POINTS OF THE COMPASS.

# DESTINATION

#### (NOUN)\*

- 1. THE PLACE TO WHICH A PERSON OR THING TRAVELS OR IS SENT.
- 2. THE PURPOSE FOR WHICH SOMETHING IS DESTINED.

#### (ADJECTIVE)\*

3. NOTING AN ATTACTION OR EVENT THAT PEOPLE ARE WILLING TO TRAVEL A LONG DISTANCE TO GET TO, EITHER BECAUSE IT IS VERY GOOD OR DISTINCTIVE OR BECAUSE IT IS LOCATED IN A POPULAR AND INTERESTING PLACE.

# MAP

## (NOUN)\*

1. A REPRESENTATION, USUALLY ON A FLAT SURFACE, AS OF THE FEATURES OF AN AREA OF THE EARTH OR A PORTION OF