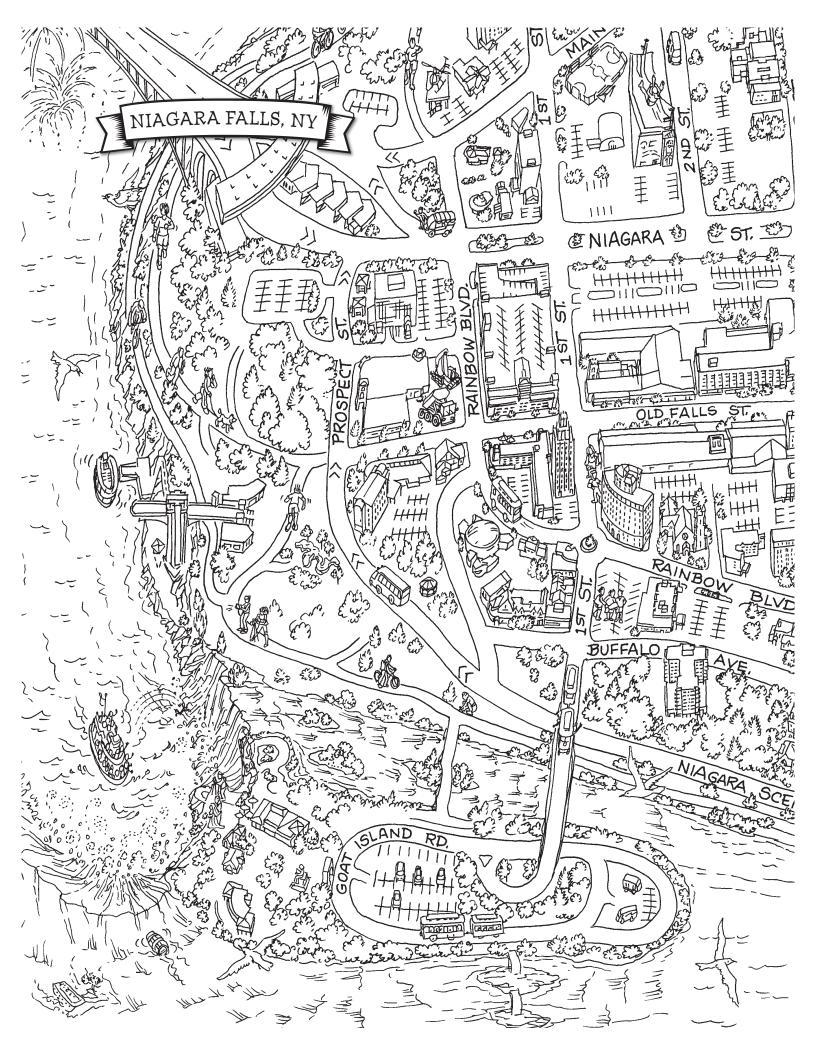

WA WALL











WE'D LOVE TO SEE YOUR WORK! SHARE YOUR COLORED PAGES ON OUR FACEBOOK PAGE, OR ON INSTAGRAM USING THE HASHTAG #DISCOVERYMAP











## (NOUN)\*

- 1. NAVIGATION. A CIRCLE DIVIDED INTO 32 POINTS OR 360° NUMBERED CLOCKWISE FROM TRUE OR MAGNETIC NORTH, PRINTED ON A CHART OR THE LIKE AS A MEANS OF DETERMINING THE COURSE OF A VESSEL OR AIRCRAFT.
- 2. A SIMILAR DESIGN, OFTEN ORNAMENTED, USED ON MAPS TO INDICATE THE POINTS OF THE COMPASS.

# DESTINATION

#### (NOUN)\*

- 1. THE PLACE TO WHICH A PERSON OR THING TRAVELS OR IS SENT.
- 2. THE PURPOSE FOR WHICH SOMETHING IS DESTINED.

#### (ADJECTIVE)\*

3. NOTING AN ATTACTION OR EVENT THAT PEOPLE ARE WILLING TO TRAVEL A LONG DISTANCE TO GET TO, EITHER BECAUSE IT IS VERY GOOD OR DISTINCTIVE OR BECAUSE IT IS LOCATED IN A POPULAR AND INTERESTING PLACE.

# MAP

## (NOUN)\*

1. A REPRESENTATION, USUALLY ON A FLAT SURFACE, AS OF THE FEATURES OF AN AREA OF THE EARTH OR A PORTION O