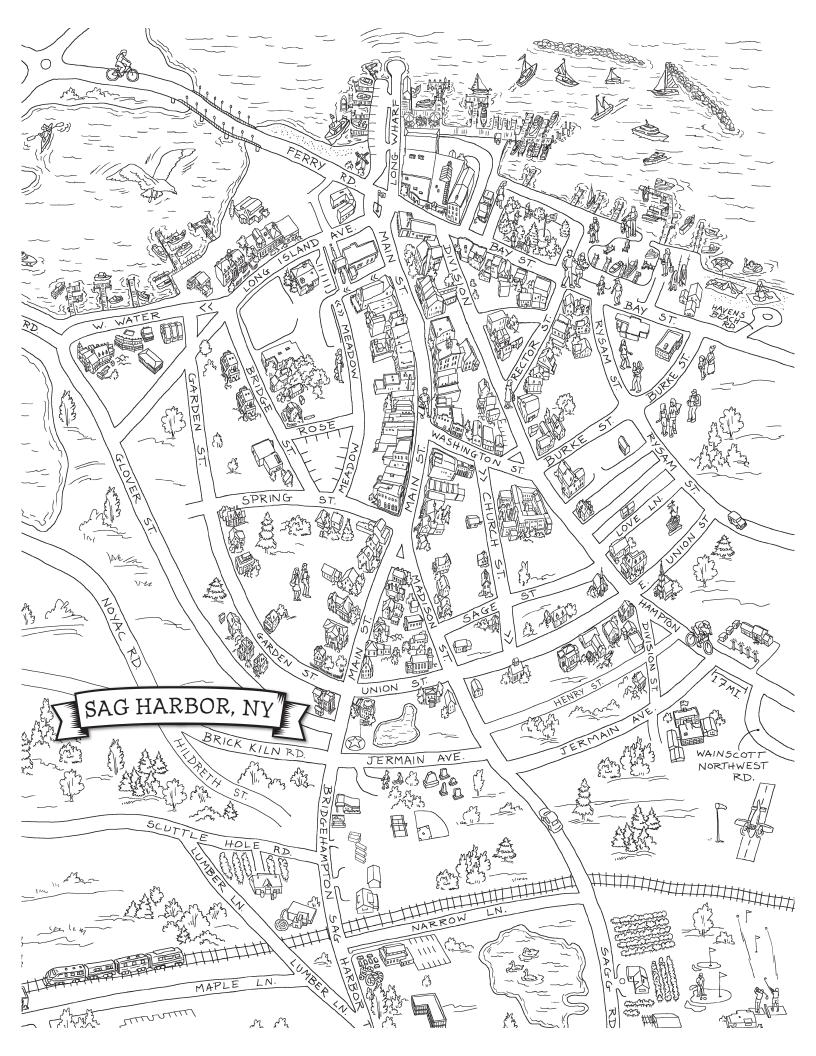

# MAP

## (NOUN)\*

1. A REPRESENTATION, USUALLY ON A FLAT SURFACE, AS OF THE FEATURES OF AN AREA OF THE EARTH OR A PORTION OF THE HEAVENS, SHOWING THEM IN THEIR RESPECTIVE FORMS, SIZES, AND RELATIONSHIPS