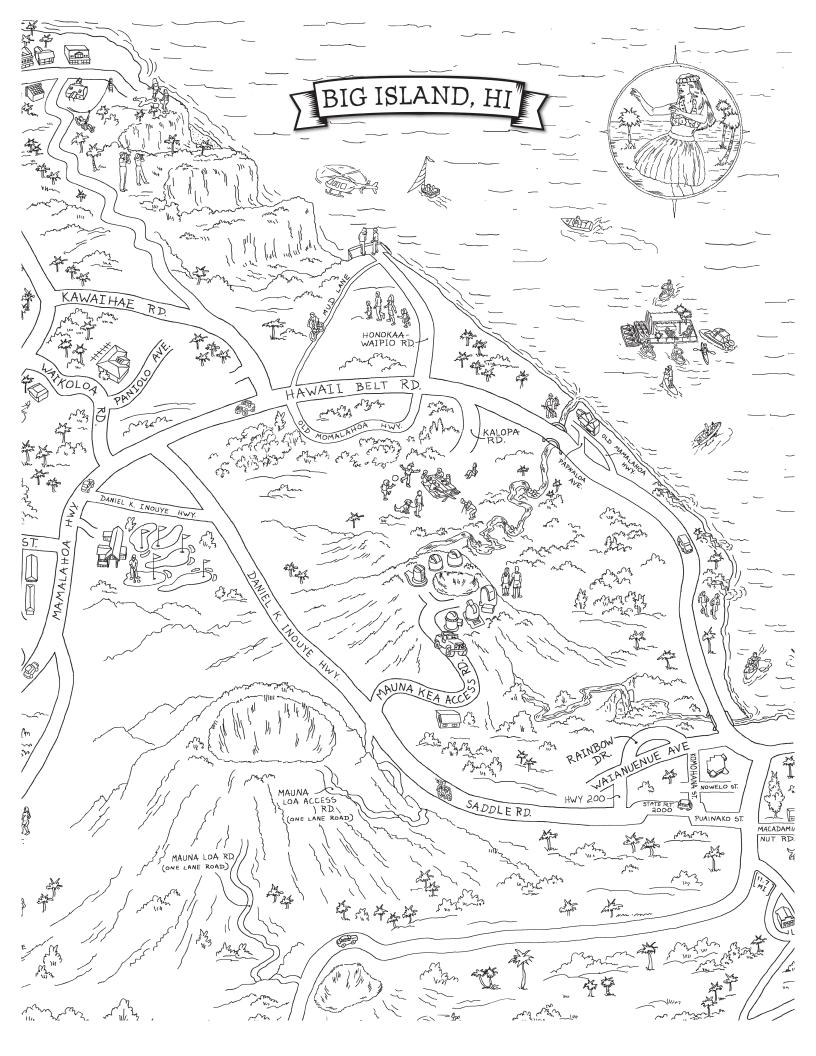

# BIG ISLAND, HI

EXPECT ADVENTURE WITH AN EXOTIC TWIST FROM HAWAII, THE 'BIG ISLAND'. VIBRANT FOLIAGE AND DRAMATIC TERRAIN FORM THE PERFECT BACKDROP FOR THE CULTURE-RICH COMMUNITIES OF HILO AND KONA. A DAY IN HILO CAN BE SPENT MEANDERING THROUGH HIGH-END ART GALLERIES, INTERESTING MUSEUMS AND MULTI-CULTURAL SHOPS, WHILE KONA BEGS YOU TO EXPLORE ITS REGAL HERITAGE AND THE RICH CULTURE OF HAWAII. FROM ITS BREATHTAKING VOLCANIC TERRAIN TO ITS WORLD-FAMOUS BEACHES AND SURF BREAKS, HAWAII IS A PLACE LIKE NO OTHER.