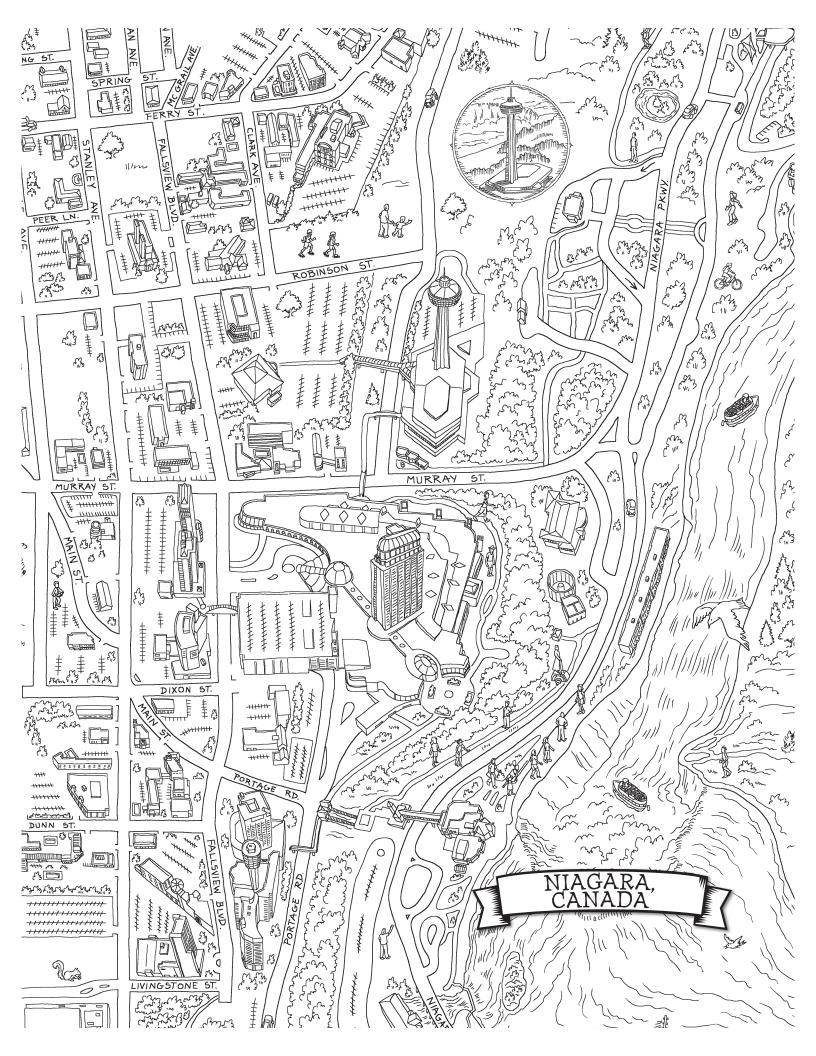

# MAP

## (NOUN)\*

1. A REPRESENTATION, USUALLY ON A FLAT SURFACE, AS OF THE FEATURES OF AN AREA OF THE EARTH OR A PORTION OF THE HEAVENS, SHOWING THEM IN THEIR RESPECTIVE FORMS, SIZES, AND RELATIONSHIPS