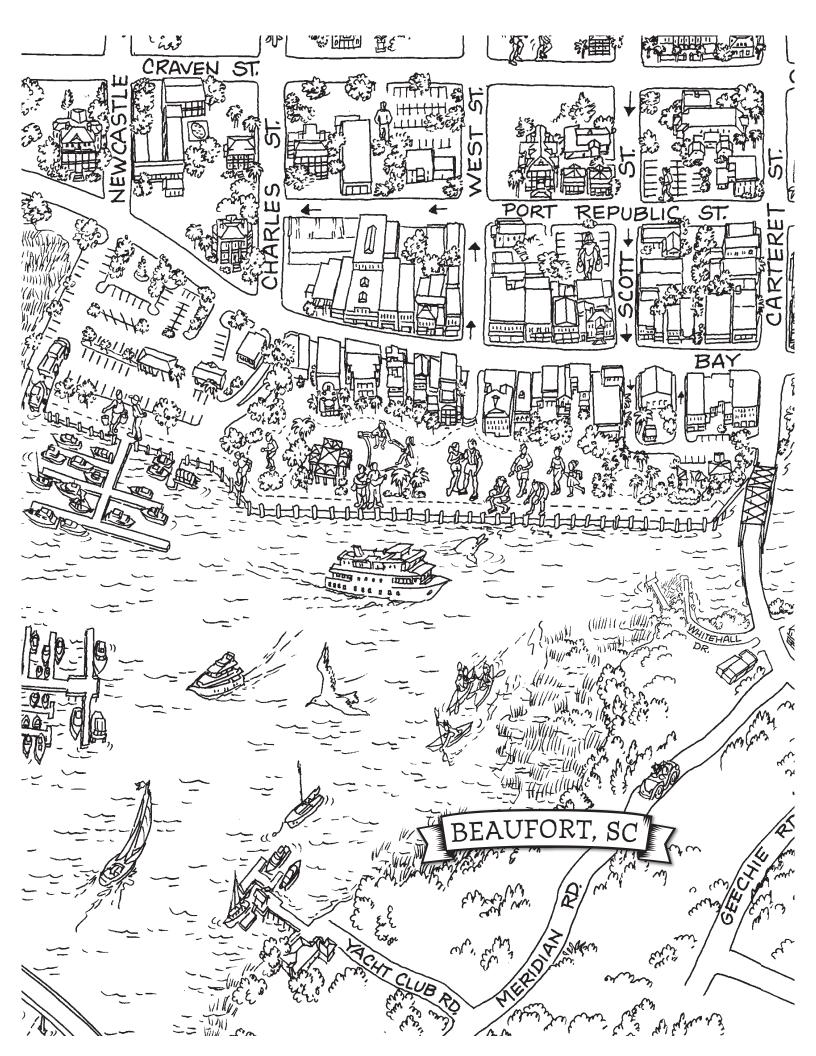

# BEAUFORT, SC

HISTORIC BEAUFORT, SOUTH CAROLINA AND THE SURROUNDING LOWCOUNTRY WELCOME VISITORS WITH CENTURIES OF HISTORY AS WELL AS A FULL SLATE OF MODERN AMENITIES AND THINGS TO DO. BEAUFORT IS THE SECOND OLDEST CITY IN SOUTH CAROLINA AND ITS HISTORICAL SIGNIFICANCE LIVES AND BREATHES THROUGH ITS NATURAL HARBOR LOCATION, ANTEBELLUM MANSIONS, PLANTATIONS, TABBY WALL REMAINS AND THE CONTINUED INFLUENCES OF THE GULLAH CULTURE, ART AND CUISINE.